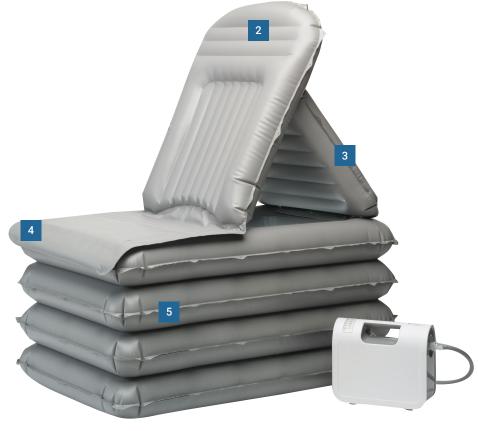

# MANGAR Camel Lifting Cushion

The Camel Lifting Cushion will both sit up and lift a fallen person.

# **SAFE TO USE**

- Lifts the frailest person up to 320 kg from the floor
- Stable and supportive
- Ideal for carers of individuals with neurological disorders who fall regularly

#### **IMPROVES WELL-BEING**

- Provides a safe, dignified lift for a fallen person
- Reduces the risk of musculoskeletal injury for the carer
- Individuals with a cognitive impairment are less distressed when lifted with a Camel
- The backrest gives additional support and is particularly suitable for bariatric patients