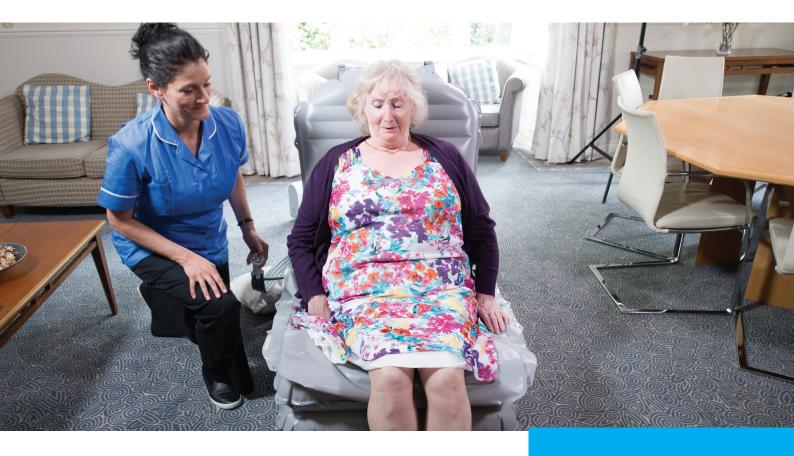

# **EASY TO FIT**

- Lifting cushion is inflated using an Airflo Compressor with a simple hand control
- Simple to use, requiring very little training
- · Suitable for indoor and outdoor use
- Can be used independently or assisted

# **Features**

- Easy to setup connect the four hoses from the hand control to the corresponding numbers and coloured connectors on the Camel.
- 2. The head should lie on the Camel badge and the body should lie centrally.
- **3. The backrest** may be partially inflated before the lower sections.
- **4. Made from very strong polyurethane** coated nylon material.
- **5. Each layer inflates individually** ideal for single-handed care.