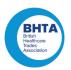

# **Features**

- Easy to setup connect the four hoses from the hand control to the corresponding numbers and coloured connectors on the Camel.
- 2. The head should lie on the Camel badge and the body should lie centrally.
- **3. The backrest** may be partially inflated before the lower sections.
- **4. Made from very strong polyurethane** coated nylon material.
- **5. Each layer inflates individually** ideal for single-handed care.