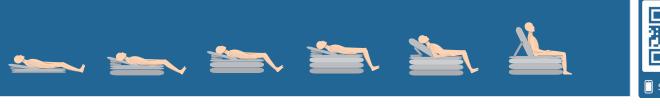

# MANGAR Camel Lifting Cushion

The Camel Lifting Cushion will both sit up and lift a fallen person.

# **Features**

- Easy to setup connect the four hoses from the hand control to the corresponding numbers and coloured connectors on the Camel.
- 2. The head should lie on the Camel badge and the body should lie centrally.
- **3. The backrest** may be partially inflated before the lower sections.
- **4. Made from very strong polyurethane** coated nylon material.
- **5. Each layer inflates individually** ideal for single-handed care.