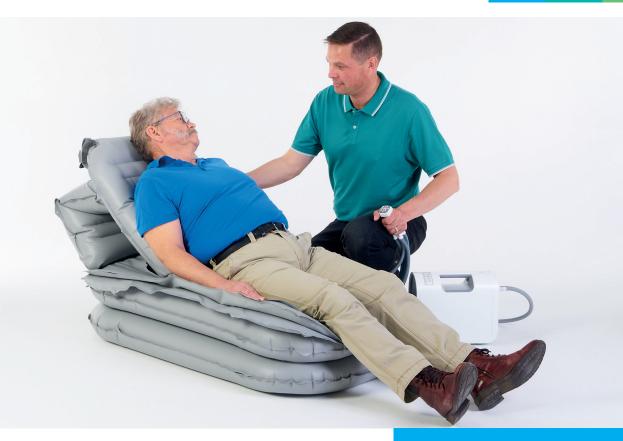

# WIN CARE

# MANGAR Eagle Lifting Cushion

The Eagle lifting cushion will both sit up and lift a fallen person. It has a small footprint and can be used in small spaces such as a bathroom.

#### EASY TO FIT

- Lifting cushion is inflated using an Airflo Compressor with a simple hand control
- Simple to use, requiring very little training
- Suitable for indoor and outdoor use
- Can be used independently or assisted

#### SAFE TO USE

- Lifts the frailest person up to 35 stone/ 220 kg from the floor
- Exceptionally rigid and supportive to back
- Ideal for use in supported living apartments and home care

#### **IMPROVES WELL-BEING**

- Provides a safe, dignified lift for a fallen person
- Reduces the risk of musculoskeletal injury for the carer
- The backrest gives additional support to raise the person from lying to sitting
- Small footprint is ideal for use in a home environment