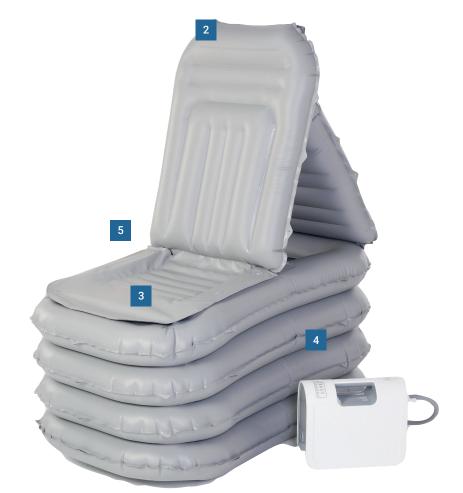

## **Features**

- **1. Easy to setup** connect the four hoses from the hand control to the corresponding numbers and coloured connectors on the Eagle.
- 2. The backrest provides support to the back and head.
- **3. Made from very strong polyurethane** coated nylon material.
- 4. Each layer inflates individually ideal for single-handed care
- 5. Sides of the Eagle can be folded up to allow manouveuring into tight spaces.